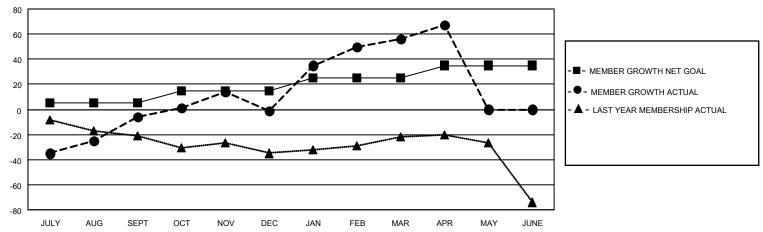

## GOALS AND ACTUAL MEMBERS CUMULATIVE

| DROPPED CLUBS: 4 |     | 37 CLUBS OF 58 ADDED 1 OR<br>MORE NEW MEMBERS | GENDER DISTRIBUTION                 |              |  |
|------------------|-----|-----------------------------------------------|-------------------------------------|--------------|--|
|                  |     | MORE NEW MEMBERS                              | MALE                                | 724 (63.01%) |  |
|                  |     |                                               | FEMALE                              | 425 (36.99%) |  |
| DROPPED MEMBERS  |     |                                               | NON BINARY                          | 0 (0.00%)    |  |
| DECEASED         | 22  |                                               | PREFER NOT TO ANSWER                | 0 (0.00%)    |  |
| CLUB CANCELLED   | 0   | CLICK HERE FOR CUMULATIVE                     | TOTAL FAMILY UNIT MEMBERS 278       |              |  |
| OTHER            | 92  | MEMBERSHIP DATA                               |                                     |              |  |
| TOTAL            | 114 |                                               | FAMILY MEMBERS PAYING HALF DUES 145 |              |  |
|                  |     |                                               |                                     |              |  |

## MONTHLY MEMBERSHIP PROGRESS REPORT

LOCATION ONTARIO District A 16 Results as of: 4/30/2023

| Clubs                 |               |           |               | Members               |                        |                         |                                                    |
|-----------------------|---------------|-----------|---------------|-----------------------|------------------------|-------------------------|----------------------------------------------------|
| RESULTS FOR 2022-2023 |               |           |               | RESULTS FOR 2022-2023 |                        |                         |                                                    |
| QUARTER               | NEW CLUB GOAL | NEW CLUBS | DROPPED CLUBS | QUARTER MEME          | BER GROWTH NET<br>GOAL | MEMBER GROWTH<br>ACTUAL | DROPPED<br>MEMBERS ACTUAL<br>(including transfers) |
| JULY/AUG/SEPT         | 0             | 2         | 1             | JULY/AUG/SEPT         | 5                      | 70                      | 65                                                 |
| OCT/NOV/DEC           | 1             | 0         | 2             | OCT/NOV/DEC           | 10                     | 41                      | 30                                                 |
| JAN/FEB/MAR           | 0             | 1         | 1             | JAN/FEB/MAR           | 10                     | 77                      | 16                                                 |
| APR/MAY/JUNE          | 1             | 0         | 0             | APR/MAY/JUNE          | 10                     | 15                      | 3                                                  |