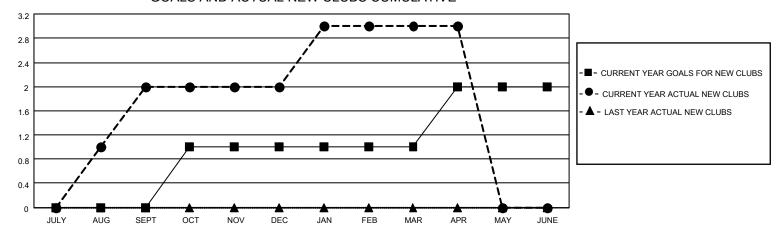

## GOALS AND ACTUAL NEW CLUBS CUMULATIVE

## MONTHLY MEMBERSHIP PROGRESS REPORT

LOCATION ONTARIO District A 16 Results as of: 4/30/2023

| Clubs                 |               |           |               | Members               |                        |                         |                                                    |
|-----------------------|---------------|-----------|---------------|-----------------------|------------------------|-------------------------|----------------------------------------------------|
| RESULTS FOR 2022-2023 |               |           |               | RESULTS FOR 2022-2023 |                        |                         |                                                    |
| QUARTER               | NEW CLUB GOAL | NEW CLUBS | DROPPED CLUBS | QUARTER MEME          | BER GROWTH NET<br>GOAL | MEMBER GROWTH<br>ACTUAL | DROPPED<br>MEMBERS ACTUAL<br>(including transfers) |
| JULY/AUG/SEPT         | 0             | 2         | 1             | JULY/AUG/SEPT         | 5                      | 70                      | 65                                                 |
| OCT/NOV/DEC           | 1             | 0         | 2             | OCT/NOV/DEC           | 10                     | 41                      | 30                                                 |
| JAN/FEB/MAR           | 0             | 1         | 1             | JAN/FEB/MAR           | 10                     | 77                      | 16                                                 |
| APR/MAY/JUNE          | 1             | 0         | 0             | APR/MAY/JUNE          | 10                     | 15                      | 3                                                  |